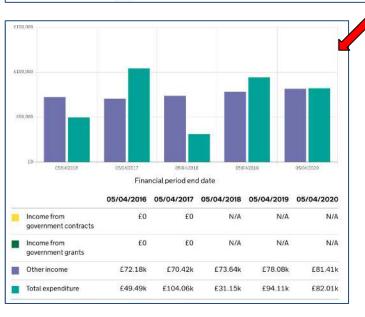

individual charities

- Not all charities giving grants have a website.
- Many will be happy to get a letter, email or phone call.
- They are all required to provide certain information to the Charity Commission.
- Research even if you think you know them!



Let's look at one...

#### 5 Trustee(s) Reporting status of Name Role Date of Other trusteeships appointment other trusteeships Dr JOHN ARTHUR 23 None on record Trustee CLEMENTS November 2001 GUNNAR RICHARD Trustee 20 January None on record ANDERSEN 1977 Dr PHILIP JOHN Trustee 17 November CROWBOROUGH DISTRICT Charity reporting is up to MARRIOTT **GUIDE ASSOCIATION** 2016 CHARLES ANTONY Chair 08 April 1982 MISS P M MAJOR Charity reporting is up to CHARITABLE SETTLEMENT MARIANNE Trustee 23 None on record **ELEANOR BURT** November 2001





#### THE VIOLET M RICHARDS CHARITY

Charity number: 273928



Charity reporting is up to date

Charity overview

What, who, how, where

Governance

Trustees

Financial history

Accounts and annual returns

Governing document

Contact

#### Activities - how the charity spends its money

Grant making trust to other charitable bodies principally in the health and medical research fields. No assistance available to individuals.

#### Income and expenditure

Data for financial year ending 05 April 2020

Total income: £81,410

Total expenditure: £82,006

People



5 Trustee(s)

| Title            | Reporting year | Date received    | Received | Download |
|------------------|----------------|------------------|----------|----------|
| Annual return    | 05 April 2020  | 23 November 2020 | On