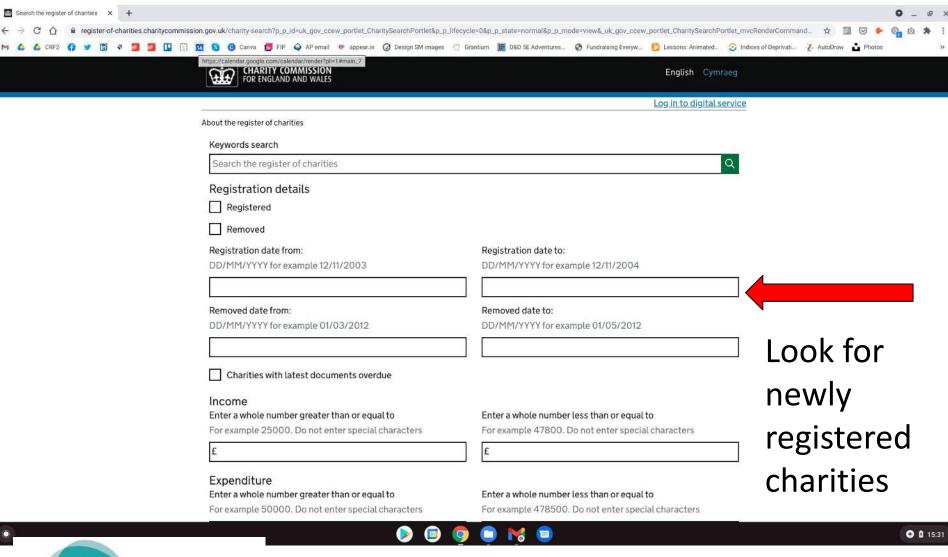

# Where can we find the information?

# **Charity Registers**

- Charity Commission England and Wales
   <a href="https://beta.charitycommission.gov.uk/charity-search/">https://beta.charitycommission.gov.uk/charity-search/</a>
- Scottish Charity Regulator OSCR https://www.oscr.org.uk/
- The Charity Commission for Northern Ireland <a href="https://www.charitycommissionni.org.uk/">https://www.charitycommissionni.org.uk/</a>