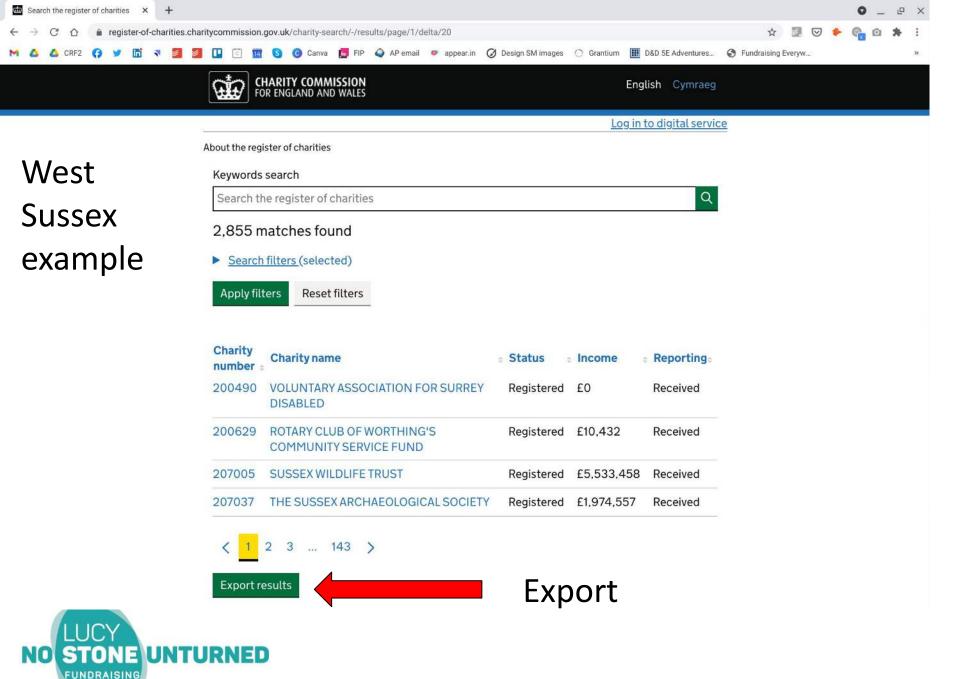

# Where can we find the information?

# **Charity Registers**

- Charity Commission England and Wales
   <a href="https://beta.charitycommission.gov.uk/charity-search/">https://beta.charitycommission.gov.uk/charity-search/</a>
- Scottish Charity Regulator OSCR https://www.oscr.org.uk/
- The Charity Commission for Northern Ireland <a href="https://www.charitycommissionni.org.uk/">https://www.charitycommissionni.org.uk/</a>