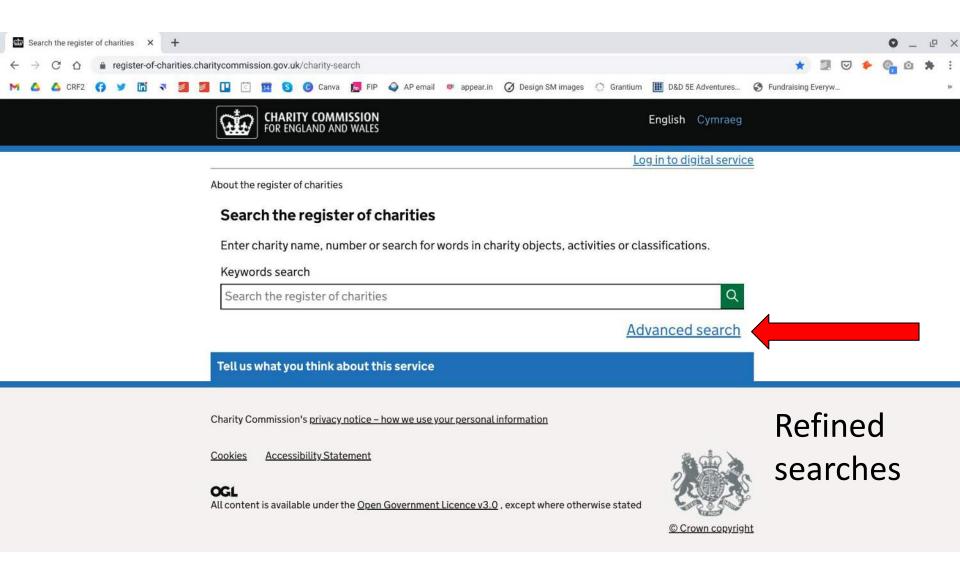

# Where can we find the information?

# **Charity Registers**

- Charity Commission England and Wales
   <a href="https://beta.charitycommission.gov.uk/charity-search/">https://beta.charitycommission.gov.uk/charity-search/</a>
- Scottish Charity Regulator OSCR https://www.oscr.org.uk/
- The Charity Commission for Northern Ireland <a href="https://www.charitycommissionni.org.uk/">https://www.charitycommissionni.org.uk/</a>