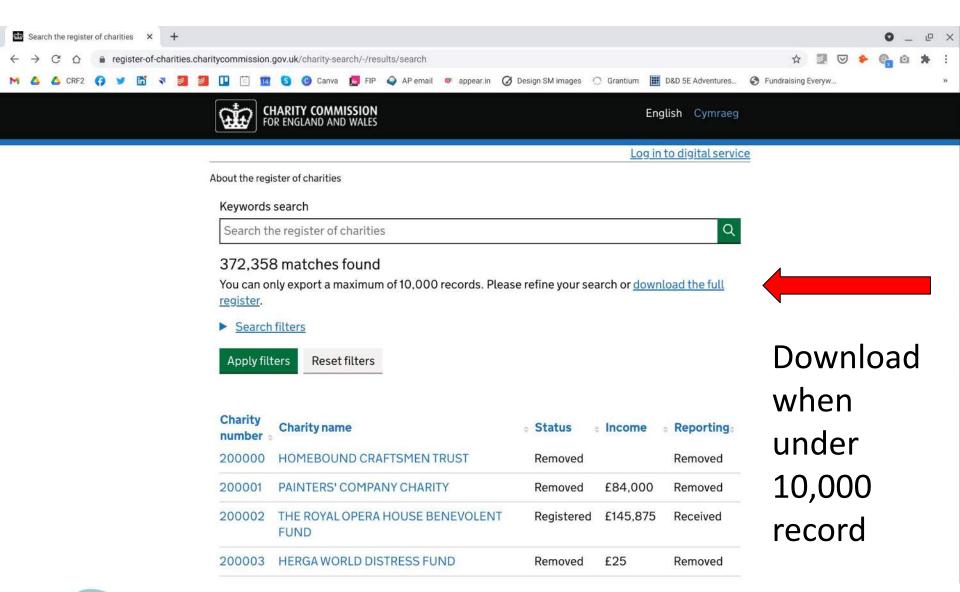

# **Charity Registers**

- Charity Commission England and Wales
   <a href="https://beta.charitycommission.gov.uk/charity-search/">https://beta.charitycommission.gov.uk/charity-search/</a>
- Scottish Charity Regulator OSCR https://www.oscr.org.uk/
- The Charity Commission for Northern Ireland <a href="https://www.charitycommissionni.org.uk/">https://www.charitycommissionni.org.uk/</a>