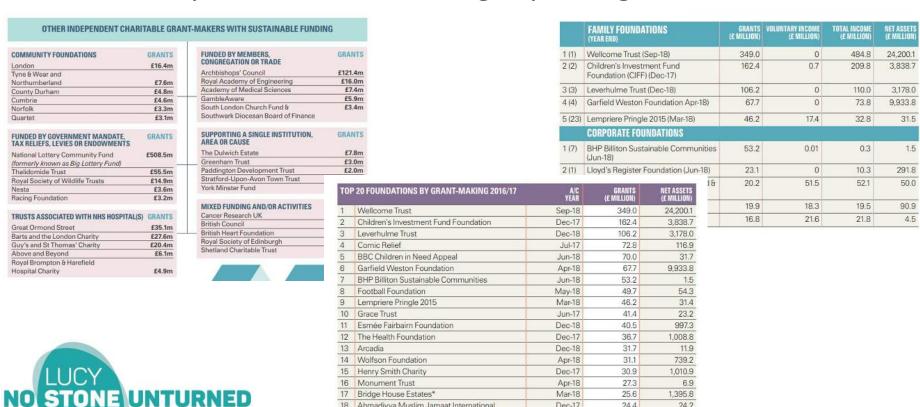

## Free resources

FUNDRAISING

- ACF Foundation Giving Trends <a href="https://www.acf.org.uk">https://www.acf.org.uk</a>
- annual publication reviewing top 300 grant makers

24.4

24.3

Dec-17

Mar-18

Mar-18