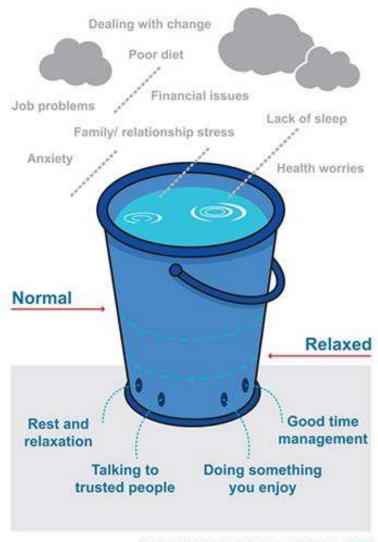

ncome streams
- → Improve relationships with funders
- → Arts & Cultural organisations
- → Sussex Grassroots Organisations



# Who I've worked with













graceeyre

































# I am also a Trustee!



## Session overview

- Charity Registers
- FREE resources
- Paid resources
- Charity Commission Website
- Charity Accounts
- Database



## You

- How are you?
- How is your mental health?
- Are you getting support?
- Are you taking breaks?
- How is your time management?
- Are the 'nos' hitting you harder?



# You

- You can not do your best work for your organisation if you are not ok.
- You can't keep on track if you are feeling overwhelmed.
- This has always been an important question, however, with COVID-19 the world is very different.



# Stress Bucket







Developed from an idea by Brabban and Turkington (2002)

# What are Trusts & Foundations?

- Trust = specific legal entity. Most are charities but not always. Not all give grants!
- Foundation = Trust, Charity, Ltd Company etc
- Grants = can be given by Trust, Foundations,
   Government, companies etc.
- Can be family, corporate, community etc



# Trusts & Foundations (2019/20)

- Trusts & Foundations = £6.5 billion donated
  - Wellcome Trust gave out £679 million
  - The top 10 give out over £1.4 billion
  - £3.48 billion from the top 300 trusts
  - Tens of thousands of Trusts & Foundations
- National Lottery = £1.85 billion



# Where can we find the information?





# **Charity Registers**

- Charity Commission England and Wales
   <a href="https://beta.charitycommission.gov.uk/ch