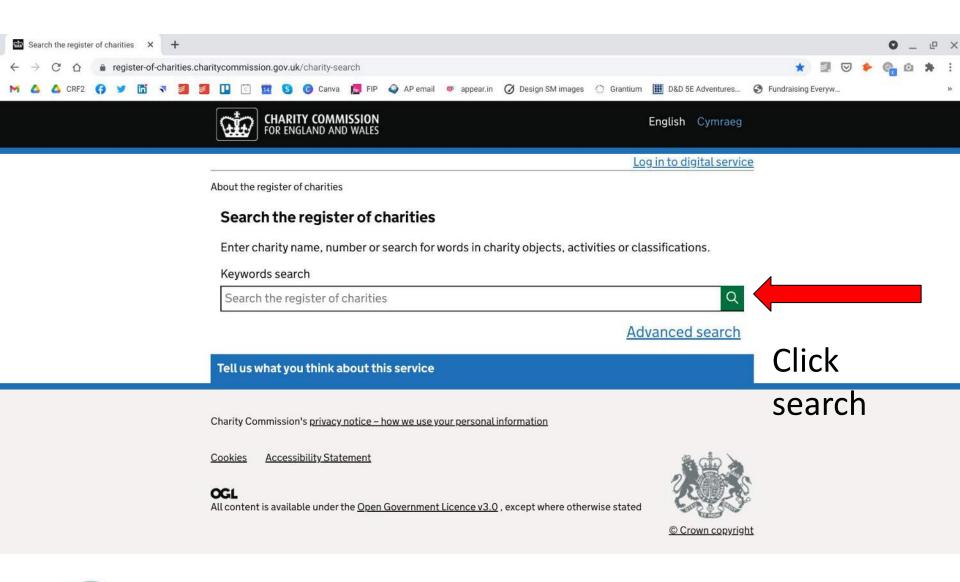

# **Charity Registers**

- Charity Commission England and Wales
   <a href="https://beta.charitycommission.gov.uk/charity-search/">https://beta.charitycommission.gov.uk/charity-search/</a>
- Scottish Charity Regulator OSCR https://www.oscr.org.uk/
- The Charity Commission for Northern Ireland <a href="https://www.charitycommissionni.org.uk/">https://www.charitycommissionni.org.uk/</a>