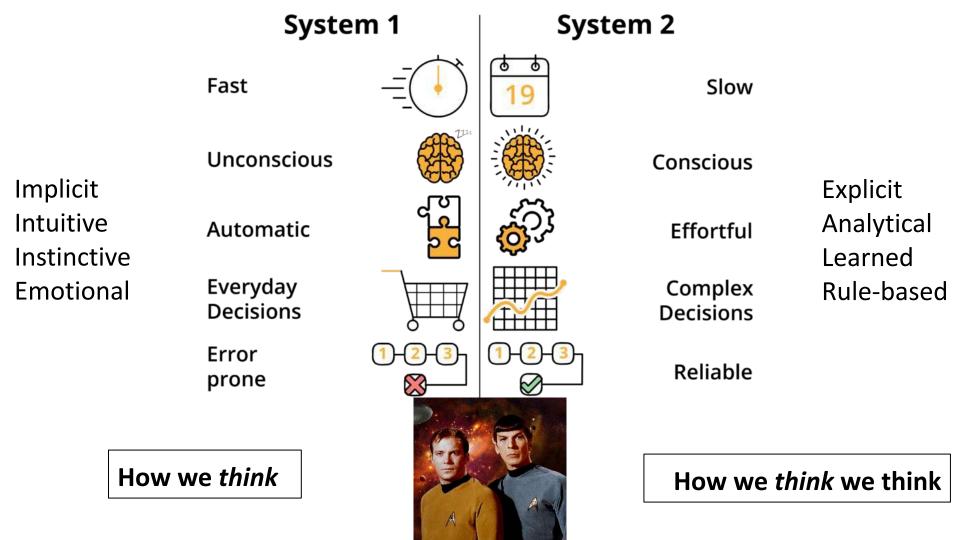

### BE and your writing

- Is it quick and easy to understand? (System 1)
- Does it help the reader think we are a safe investment? (No risk)
- How can you include and increase empathy? (Mirror Neurons)
- Does it shows that others support you? (Social Proof)