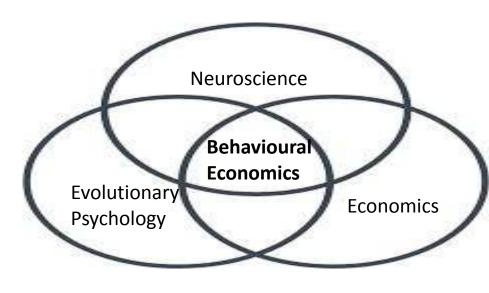

# 1. Behavioural Economics

### **Behavioural Economics**

Traditional economics assumes we are all rational acting in our best interests.

BE says we we often use short-cuts, also called heuristics (intuition), to make these choices instead of using logic. It helps avoid danger or risk, saves time, and energy but not necessarily rational.