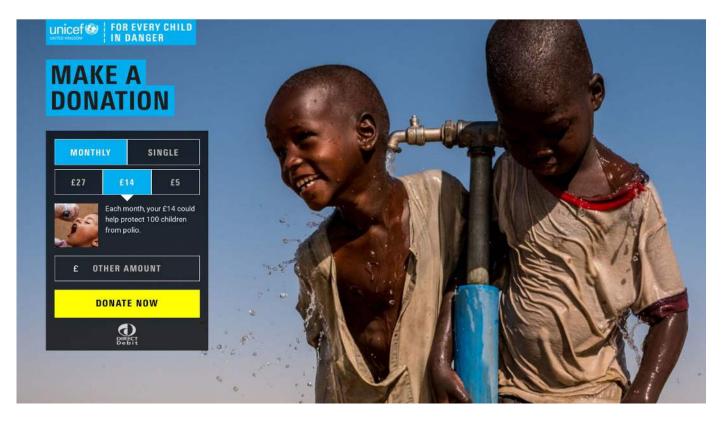

### **Faces**

- We look at faces
- We look where the eyes are looking

### Which doctor would you choose?

- With treatment you have an 80% chance of survival
- This treatment has a 20% chance that you will die

Same facts, different message