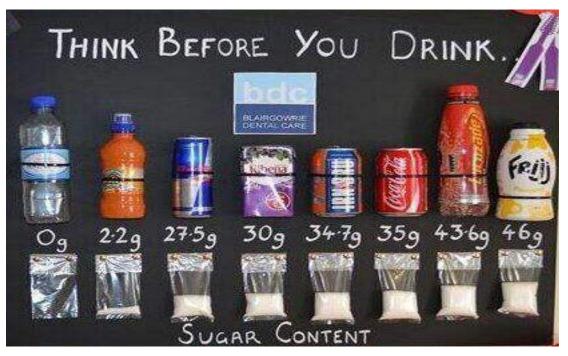

### Which doctor would you choose?

- With treatment you have an 80% chance of survival
- This treatment has a 20% chance that you will die

Same facts, different message

### Which stories work?

**PRESENT** 

**FUTURE** 

POSITIVE

Opportunity

Vision

**NEGATIVE** 

Crisis