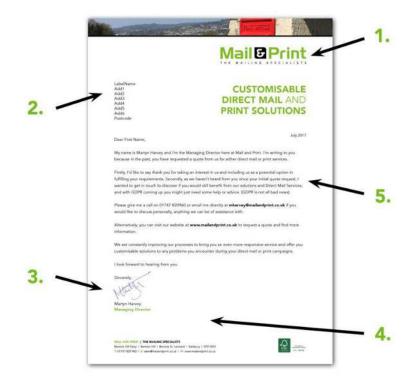

# Letters - The reading curve

- 2. ARE THEY WRITING TO ME PERSONALLY?
- 3. HAVE THEY TAKEN THE TIME TO SIGN THE LETTER?
- 4. IS THERE A SPECIAL MESSAGE IN THE PS?
- 5. ONWARDS: IF YOU'VE CREATED A 'POSITIVE' FEELING THROUGH STEPS 1 TO 4 YOU'LL GET TO 5 AND ONWARDS WHICH IS THEM SKIM READING THE CONTENT FOR OTHER 'POSITIVE' CONTENT?

## The reading curve articles

What Is the Reading Curve in Direct Mail?

https://bolger.com/what-is-the-reading-curve/

Who Is Dr Siegfried Vogele?

https://mailandprint.co.uk/dr\_siegfried\_vogele/

How People Read Letters

https://medium.com/@chriskfundraising/how-people-read-letters-1e