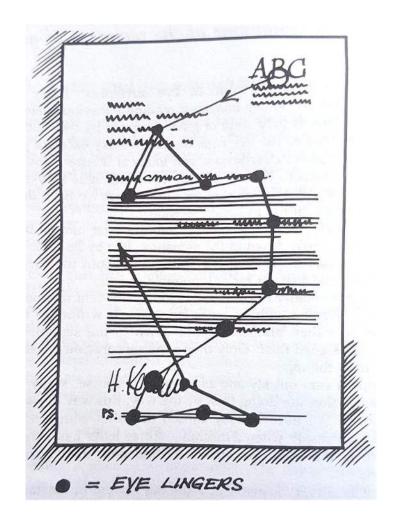

# Letters - The reading curve

- 2. ARE THEY WRITING TO ME PERSONALLY?
- 3. HAVE THEY TAKEN THE TIME TO SIGN THE LETTER?
- 4. IS THERE A SPECIAL MESSAGE IN THE PS?
- 5. ONWARDS: IF YOU'VE CREATED A 'POSITIVE' FEELING THROUGH STEPS 1 TO 4 YOU'LL GET TO 5 AND ONWARDS WHICH IS THEM SKIM READING THE CONTENT FOR OTHER 'POSITIVE' CONTENT?