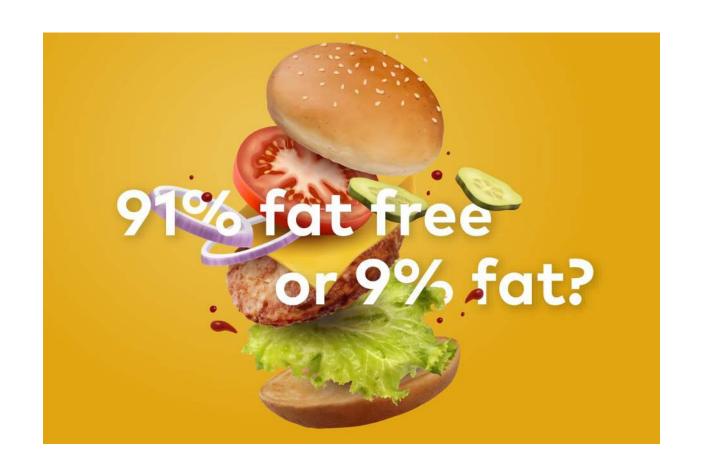

### Which doctor would you choose?

- With treatment you have an 80% chance of survival
- This treatment has a 20% chance that you will die

Same facts, different message

### Which stories work?

**PRESENT** 

**FUTURE** 

POSITIVE

Opportunity

Vision

**NEGATIVE** 

Crisis