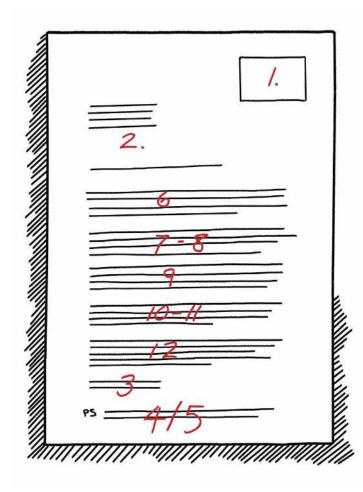

# Letters - The reading curve

- 2. ARE THEY WRITING TO ME PERSONALLY?
- 3. HAVE THEY TAKEN THE TIME TO SIGN THE LETTER?
- 4. IS THERE A SPECIAL MESSAGE IN THE PS?
- 5. ONWARDS: IF YOU'VE CREATED A 'POSITIVE' FEELING THROUGH STEPS 1 TO 4 YOU'LL GET TO 5 AND ONWARDS WHICH IS THEM SKIM READING THE CONTENT FOR OTHER 'POSITIVE' CONTENT?