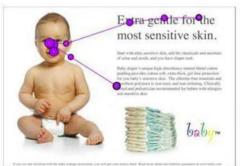

### **Faces**

- We look at faces
- We look where the eyes are looking

### **Framing**

And...

**Mirror** 

**Neurons** 